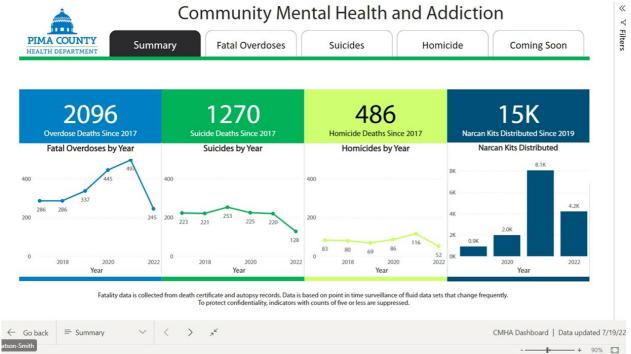

# **Data Sharing**

Hollie Watson-Smith, PCHD or Mark Person, PCHD

- Fatal overdoses for the year (2022) 245.
  - 45 in May
  - 28 in June (so far)
- The relative projection of fatal overdoses for the year is 504
  - This is more than past years, but not as high as previous years
- Overdose Death since 2017 2096

- Suicide death since 2017 1270
- Homicide death since 2017 486
- Narran kits distributed since 2019 15K
- Fentanyl is the leading contributor of fatal overdoses at 137. More than half of all overdose deaths involve fentanyl.
- 50-59 year-olds has the highest number of fatal overdoses
  - This has not always been the case
  - We are seeing an increase in intentional overdoses in this population
  - This is becoming more common in people over 50 years old
- o Top five drugs involved in fatal overdoses in the last 5 years
  - Alcohol
  - Cocaine
  - Fentanyl
  - Heroin
  - Meth
- Top three fatal overdoses by age group
  - 50-59 (67)
  - 0-39 (55)
  - 40-49 (50)
- o Fatal overdoses by sex: Male 73.39 % female 26.6 %
- The Community and Mental health Program plans to make the data shared with the group available in the future via a public facing dashboard. Currently working on a data sharing agreement.
- State opioid dashboard is available, has more local statistics then before: <u>ADHS Opioid Prevention</u>
   Opioid Overdose Deaths (azdhs.gov)

https://www.azdhs.gov/opioid/ #dashboards-nonfataloverdoses

- o The information on this dashboard is not as robust concerning information in Pima County
- The vulnerability score is a cumulative score of social vulnerability. It incorporates different metrics like unemployment, # of uninsured, language spoken. It looks at census tracts and not zip codes, which makes population numbers equal.
- A higher vulnerability score corresponds to a higher social vulnerability (for example, higher poverty and more housing insecurity)
- A lower vulnerability score corresponds to lower social vulnerability (for example, higher education level and higher income level)
- Increased social vulnerability means more overdose deaths
  - So social vulnerability scores of 3 & 4 equals higher deaths