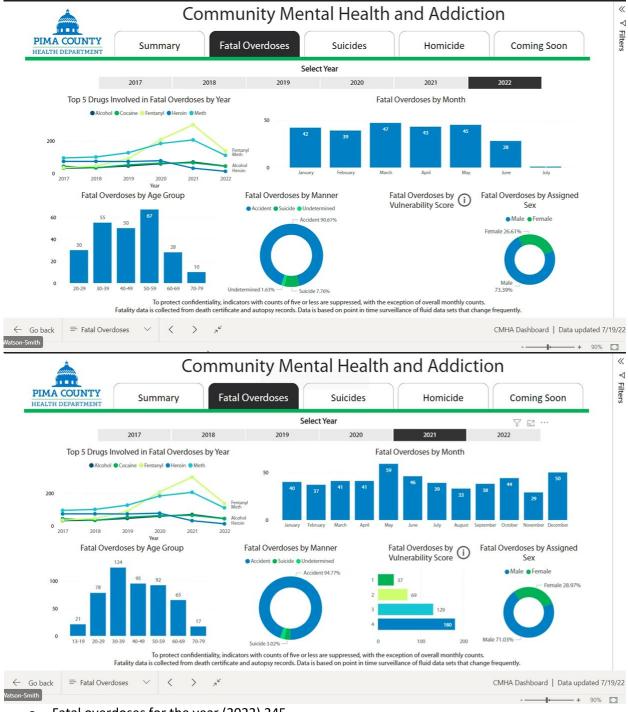

# **Data Sharing**

Hollie Watson-Smith, PCHD or Mark Person, PCHD

- Fatal overdoses for the year (2022) 245.
  - 45 in May
  - 28 in June (so far)
- The relative projection of fatal overdoses for the year is 504
  - This is more than past years, but not as high as previous years
- Overdose Death since 2017 2096

- Suicide death since 2017 1270
- Homicide death since 2017 486
- Narran kits distributed since 2019 15K
- Fentanyl is the leading contributor of fatal overdoses at 137. More than half of all overdose deaths involve fentanyl.
- 50-59 year-olds has the highest number of fatal overdoses
  - This has not always been the case
  - We are seeing an increase in intentional overdoses in this population
  - This is becoming more common in people over 50 years old
- o Top five drugs involved in fatal overdoses in the last 5 years
  - Alcohol
  - Cocaine
  - Fentanyl
  - Heroin
  - Meth
- Top three fatal overdoses by age group
  - 50-59 (67)
  - 0-39 (55)
  - 40-49 (50)
- o Fatal overdoses by sex: Male 73.39 % female 26.6 %
- The Community and Mental health Program plans to make the data shared with the group available in the future via a public facing dashboard. Currently working on a data sharing agreement.
- State opioid dashboard is available, has more local statistics then before: <u>ADHS Opioid Prevention</u>
   Opioid Overdose Deaths (azdhs.gov)

https://www.azdhs.gov/opioid/ #dashboards-nonfataloverdoses

- o The information on this dashboard is not as robust concerning information in Pima County
- The vulnerability score is a cumulative score of social vulnerability. It incorporates different metrics like unemployment, # of uninsured, language spoken. It looks at census tracts and not zip codes, which makes population numbers equal.
- A higher vulnerability score corresponds to a higher social vulnerability (for example, higher poverty and more housing insecurity)
- A lower vulnerability score corresponds to lower social vulnerability (for example, higher education level and higher income level)
- Increased social vulnerability means more overdose deaths
  - So social vulnerability scores of 3 & 4 equals higher deaths